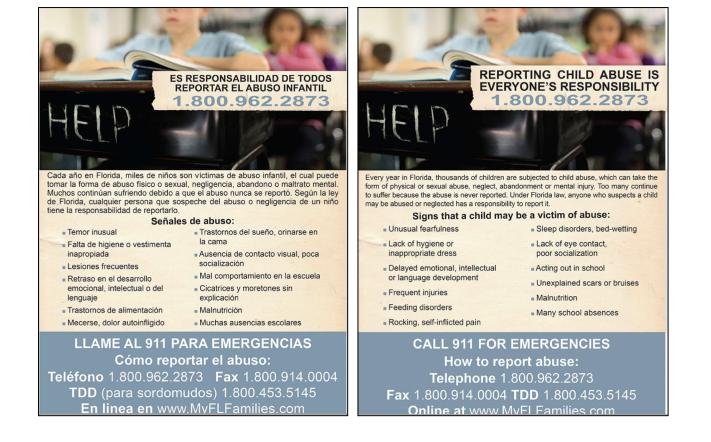

## **REPORT ABUSE**

All employees and agents of New Generation Christian Academy (Institutional personnel, educational support employees, and school administrator) have an affirmative duty to report any misconduct they observe or is brought to their attention.

## Call 1-800-96-ABUSE or report online at: http://www.dcf.state.fl.us/abuse/report/.